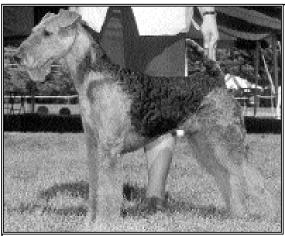

### **BULAIRO AIREDALES**

Breeder/Owner: Lydia Langley Box - 1103 St. Anne, MB R5H 1R2 204-422-8311 bulairo@mb.sympatico.ca

SCOTTIE (9/7/99) My family and I have owned and bred Welsh Terriers for countless years - my father, George D. Taylor, got me hooked on the breed by the time I was seven! Lydia, who has been a good friend of the family for many dog years, told me in December, 1999, that it was time that I got "a real dog". Hence, "Scottie" entered my life, and has become my "Little Buddy" (his second call name). Scottie finished his championship in September 2001, with limited showing. He earned a group third and a group second to finish - quite a thrill! I have had a great deal of fun and have learned a lot living with an Airedale.